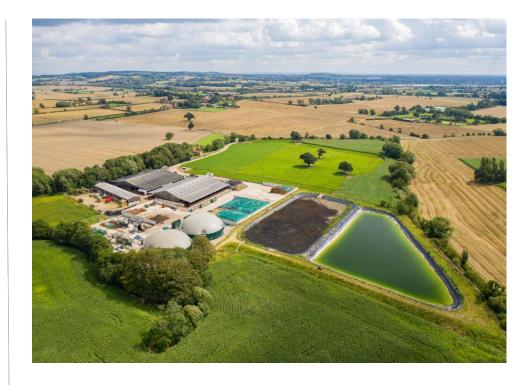

Packaged Feeds provides client with high end liquid blend to improve gas production.

TARGET - PRODUCE BLEND WITH HIGH CALORIFIC VALUE

Packaged Feeds Ltd has a high end calorific blend which helps our AD clients improve gas production.

PFL has scientifically developed a blend to enhance our clients gas operations. The blend PFL produce is high in dry matter, high in gas production and low in sodium and salts.

The clients energy output's are hit a lot quicker with the PFL blend, which in turn means less product in and decreases in digestate output.